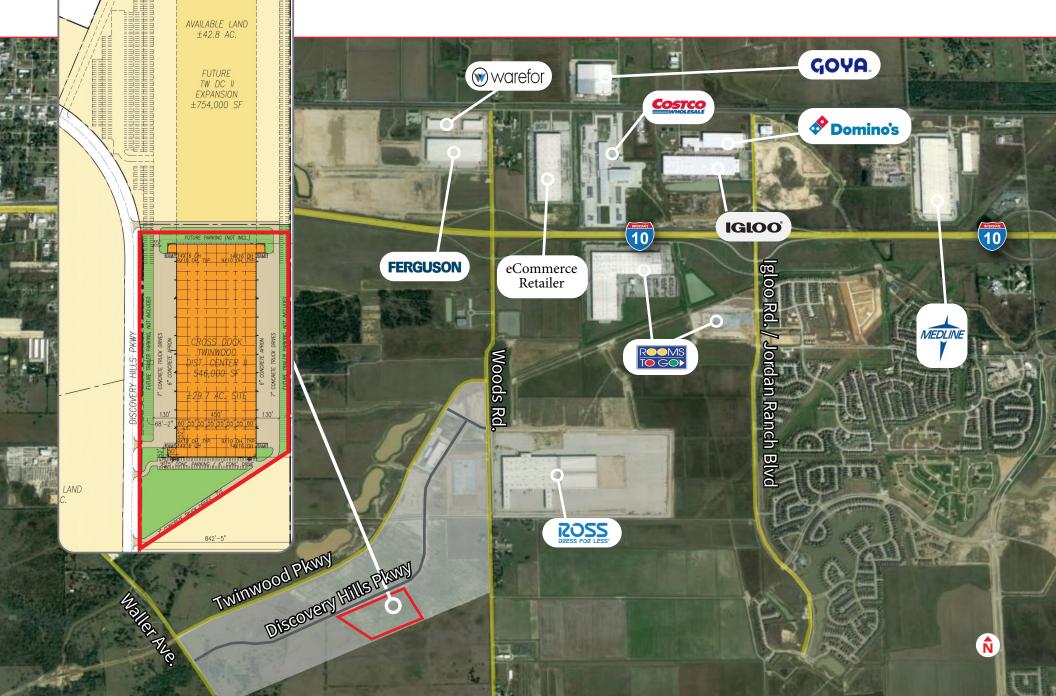

## LOCATION FAST FACTS

The Property is strategically located within Katy/Brookshire's fast growing industrial market, only 2 miles South of Interstate 10 and 33 miles West of Downtown Houston.

### VIA MAJOR HIGHWAYS

| LOCATION              | APPROX. MILEAGE |
|-----------------------|-----------------|
| Interstate 10         | 2 miles         |
| Hwy 99                | 9 miles         |
| Energy Corridor       | 13 miles        |
| FedEx Ground Facility | 19 miles        |
| Beltway 8             | 21 miles        |
| Downtown Houston      | 33 miles        |
| Hobby Airport         | 46 miles        |
| IAH Airport           | 49 miles        |
| Port Houston          | 61 miles        |
| Austin                | 133 miles       |
| San Antonio           | 165 miles       |
| Dallas/Fort Worth     | 262 miles       |