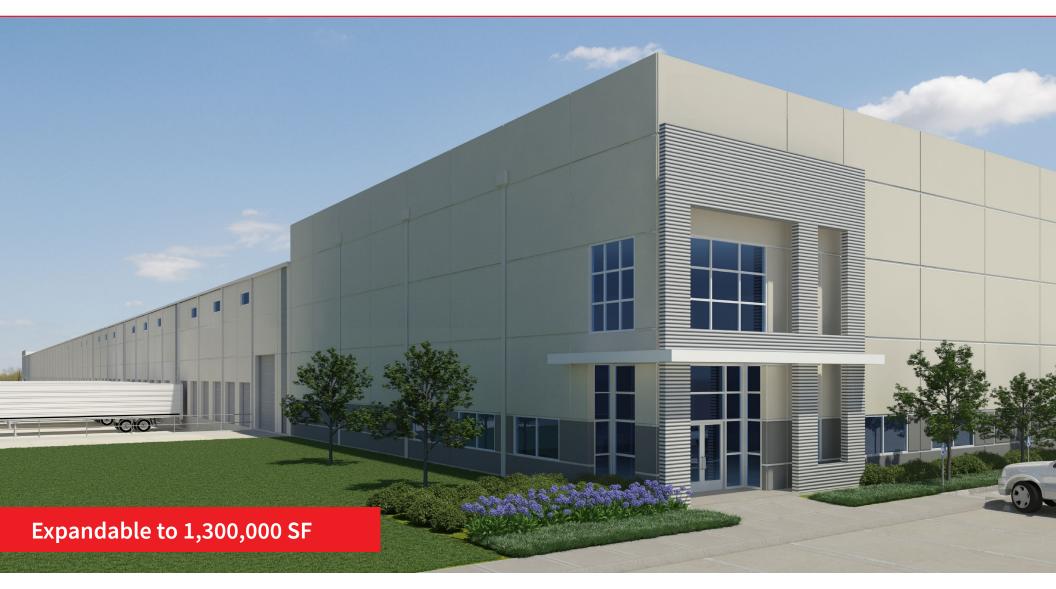

#### ±546,000 SF TWINWOOD DISTRIBUTION CENTER II 2439 DISCOVERY HILLS PKWY BROOKSHIRE, TEXAS 77423 | WALLER COUNTY CROSS DOCK DISTRIBUTION WAREHOUSE | AVAILABLE NOVEMBER 2022

### **PROPERTY SPECIFICATIONS & FEATURES**

- **Total:** ±546,000 SF (450' x 1196') expandable to 1,300,000 SF
- Land: ±29.73 acres (additional 42.8 acres available)
- **Office:** Build-to-Suit
- **Column Spacing:** 55' x 52' with 60' speed bays

- Clear Height: 40'
- **Power:** 2,000 amps
- Sprinkler System: ESFR
- **Dock High Doors:** (139) 9' × 10'
- **Drive-In Doors:** (4) 14' × 16'
- **Truck Court:** 130'
- **Slab:** 7", 4,000 PSI

- Waller County MUD 18
- Future Trailer Parking: 159 spaces
- **Car Parks:** 115
- Available: November 2022
- Visibility along I-10 West with excellent ingress and egress to Interstate 10 via Woods Rd.