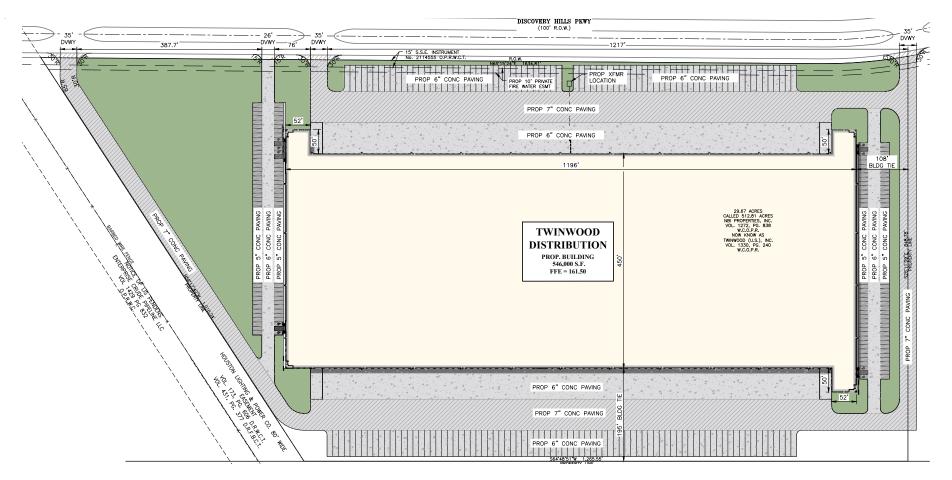

## SITE PLAN

### **PROPERTY SPECIFICATIONS & FEATURES**

- **Total:** ±546,000 SF (450' x 1196') expandable to 1,300,000 SF
- Land: ±29.73 acres (additional 42.8 acres available)
- **Office:** Build-to-Suit
- **Column Spacing:** 55' x 52' with 60' speed bays

- Clear Height: 40'
- **Power:** 2,000 amps
- Sprinkler System: ESFR
- **Dock High Doors:** (139) 9' × 10'
- **Drive-In Doors:** (4) 14' × 16'
- **Truck Court:** 130'
- **Slab:** 7", 4,000 PSI

- Waller County MUD 18
- Future Trailer Parking: 159 spaces
- **Car Parks:** 115
- Available: November 2022
- Visibility along I-10 West with excellent ingress and egress to Interstate 10 via Woods Rd.