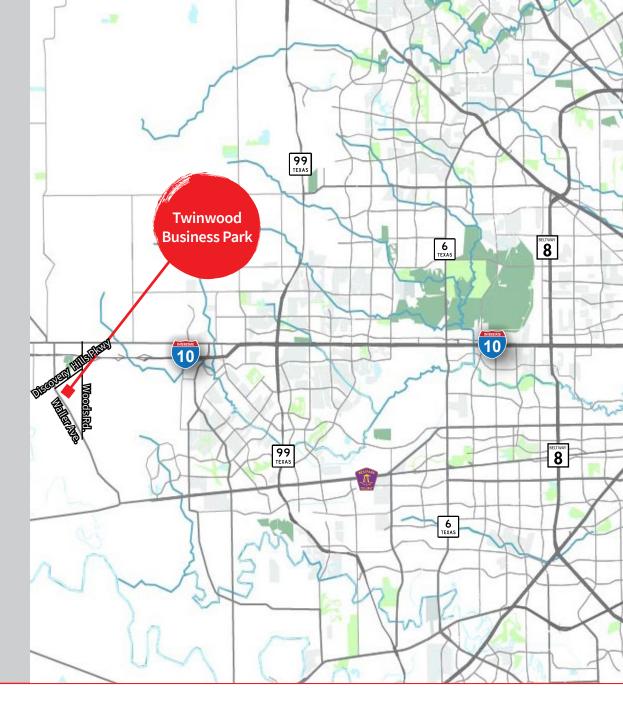

## LOCATION FAST FACTS

The Property is strategically located within Katy/Brookshire's fast growing industrial market, only 2 miles South of Interstate 10 and 33 miles West of Downtown Houston.

### VIA MAJOR HIGHWAYS

| LOCATION              | APPROX. MILEAGE |
|-----------------------|-----------------|
| Interstate 10         | 2 miles         |
| Hwy 99                | 9 miles         |
| Energy Corridor       | 13 miles        |
| FedEx Ground Facility | 19 miles        |
| Beltway 8             | 21 miles        |
| Downtown Houston      | 33 miles        |
| Hobby Airport         | 46 miles        |
| IAH Airport           | 49 miles        |
| Port Houston          | 61 miles        |
| Austin                | 133 miles       |
| San Antonio           | 165 miles       |
| Dallas/Fort Worth     | 262 miles       |